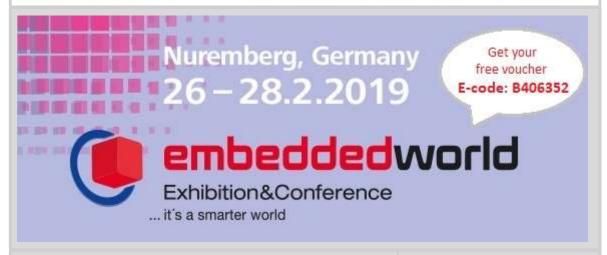

Display Solution \* LCD \* LCM \* TFT \* Custom Design \* PCBA \* Embedded Solution \* LCD Specialist

Clover Display will be attending embedded world, the leading international exhibition for embedded systems, in Nuremberg from 26 to 28 February 2019:

Come and talk with us about the latest developments in embedded systems and look forward to our latest products of LCD, LCD Module as well as TFT Modules.

Use our reserved E-code: B406352 to reserve your free ticket to embedded world 2019. To register online in advance, go to: www.embedded-world.de/voucher . Know someone else who would be interested? Feel free to share the code – it can be redeemed more than once.